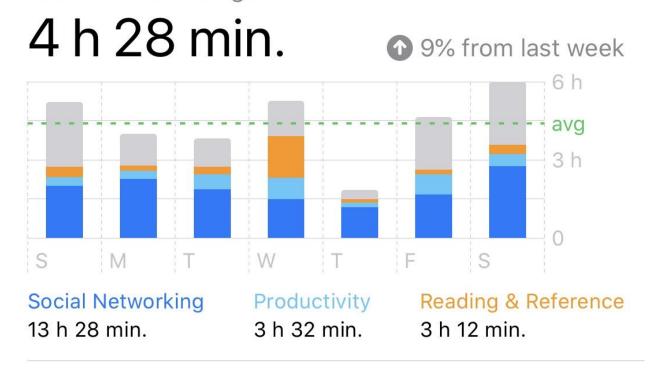

### ...AND YET DESPITE ALL THIS...

Last Week's Average

**Total Screen Time** 

31 h 22 min.

The issues beg the solutions

Resist the urge to malign patients!

Follow judiciously, unfollow liberally

Use lists, mute, block