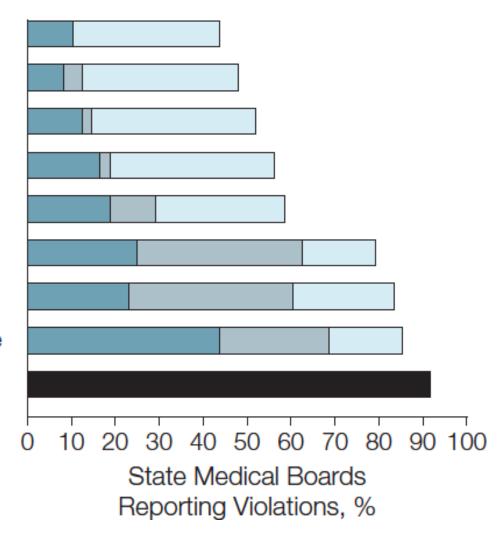

# Frequency of violations 1-3 >3 Unknown

#### Violation

Discriminatory language or practices online Online depiction of intoxication Online derogatory patient remarks Failure to reveal conflicts of interest online Online violations of patient confidentiality Use of Internet for inappropriate practice Online misrepresentations of credentials Inappropriate patient communication online ≥1 Violation in at least 1 of above

≥1 online professionalism violation

69% Inappropriate patient communication

Suspended/revoked medical license